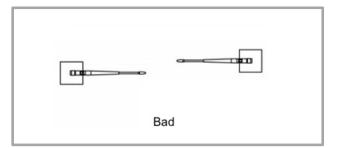

### Antenna Orientation

When installing two or more Bridge devices, it is important to place them in a way the Antennas do not face each other.