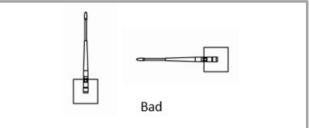

### Antenna Orientation

When installing two or more Bridge devices, it is important to place them in a way the Antennas do not face each other.