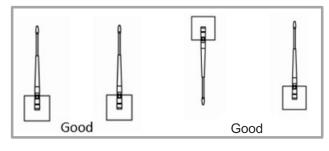

### Antenna Orientation

When installing two or more Bridge devices, it is important to place them in a way the Antennas do not face each other.