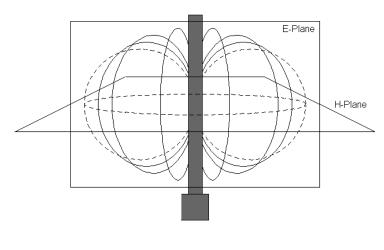

# Antenna Radiation Patterns

## Installation

For optimal performance, ensure to place the Bridge vertically, without any tilt and that it is installed at the same height as the devices in the Bluetooth Mesh network and is located within 900 feet\* of the closest device in the network.